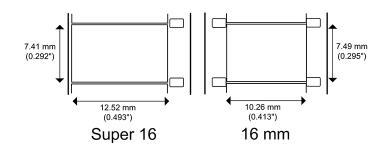

\_\_\_\_\_

| 16mm film reel sizes by diameter |             |  |
|----------------------------------|-------------|--|
| Reel Diameter                    | Film Length |  |
| 7.5 cm                           | 15 meters   |  |
| 10.5 cm                          | 30 meters   |  |
| 12.5 cm                          | 60 meters   |  |
| 15.5 cm                          | 90 meters   |  |
| 18 cm                            | 120 meters  |  |
| 20.5 cm                          | 180 meters  |  |
| 25.5 cm                          | 245 meters  |  |
| 31 cm                            | 366 meters  |  |
| 35 cm                            | 480 meters  |  |