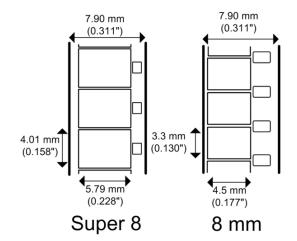

**The Fuji Single 8** has the same width and sprocket dimensions as Super 8, but is thinner film. Therefore the running times, for the same diameter spools will be longer, as more film will fit into the same space on the reel. Reel which can hold 120 meters of Super 8 will hold 180 meters of Single 8 film.